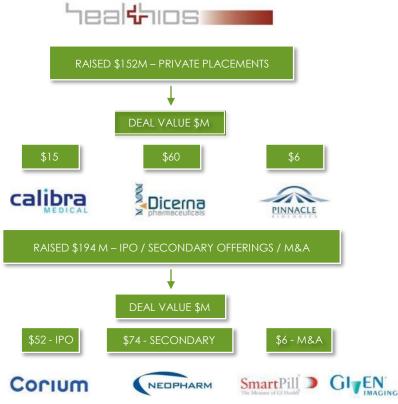

# TRANSACTION HISTORY: 2005 - 2016

Capital raises, licensing agreements, and M&A / public offerings facilitated as a placement agent of S. Jordan Associates and Healthios Capital Markets.

S. JORDAN ASSOCIATES