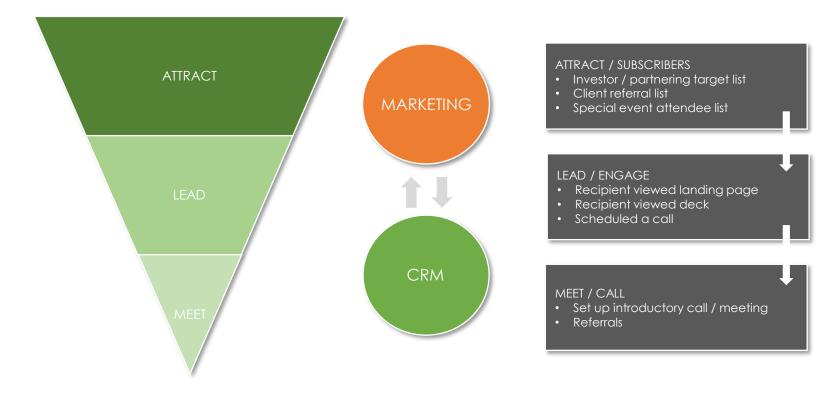

### WHO DO WE CONTACT ? WHY? HOW?

Individual target contact affiliations. Direct, encrypted, "1:1" communication through MS Teams