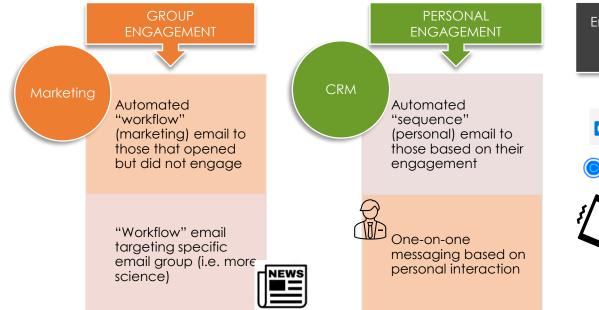

### WHO DO WE CONTACT ? WHY? HOW?

Individual target contact affiliations. Direct, encrypted, "1:1" communication through MS Teams