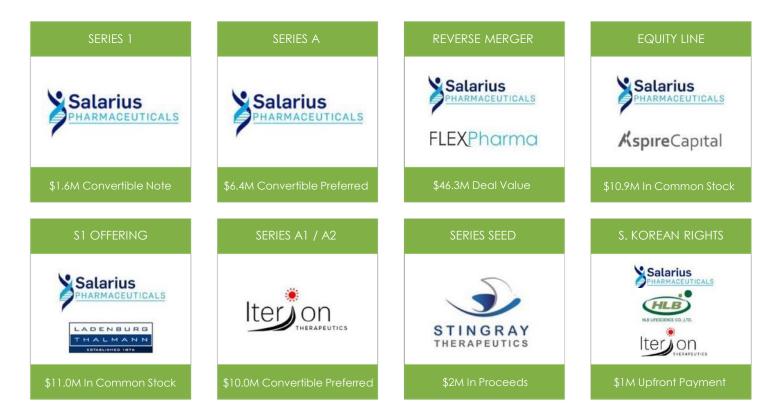

# "EXITS" / PUBLIC COMPANY FINANCINGS

- Identified, awarded, negotiated, and closed a term sheet / public shell with Flex Pharma (FLRX) resulting in Salarius Pharmaceuticals listing on NASDAQ via a reverse merger in 2019
- Facilitated a \$10.9M equity line with Aspire Capital, a private, long-only investment fund focused on making investments in publicly traded companies
- Closed a \$11M \$1 offering with Ladenburg Thalmann funding Salarius
   through Phase 1 / 2 clinical milestones

# TOMBSTONES: 2016 - 2020

Capital raises and licensing agreements facilitated as an executive (CFO / CBO) of Salarius Pharmaceuticals and Iterion Therapeutics