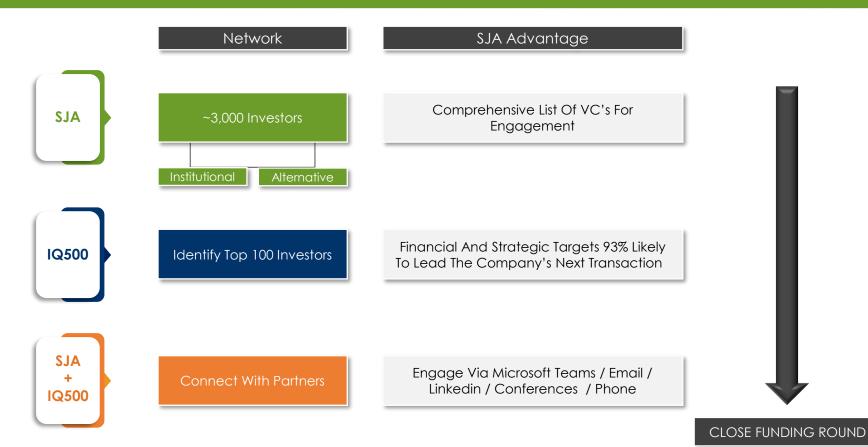

# WHICH INVESTORS ARE BEST FOR THE COMPANY?

Financial and strategic targets which are 93% likely to lead the Company's next transaction.

| fact as |                                |               | 11 10110 | 11.14 | - 14 meters                             | 11 m    | 14 I I I                                | 100  |
|---------|--------------------------------|---------------|----------|-------|-----------------------------------------|---------|-----------------------------------------|------|
| 1.10    | Contract                       | March (Delta) |          | 1048  | 8014 / Tolk                             | 1010.00 | 10,0704 101                             | 1    |
|         | registration frequences<br>and |               |          |       | 100.000                                 | 10.170  | 1.000                                   | 1    |
|         | Tage (Solar) Hangaroot,<br>14  |               |          |       | 100000000000000000000000000000000000000 | 10.150  | 1.000                                   |      |
|         | Andrewsen Presents (2)         |               |          |       | Indiana, Panel                          | 141110  |                                         |      |
|         | Search Section 1               |               |          |       | and rates, france                       | 10.00   | 1.000                                   |      |
|         | August Tayloge                 |               |          |       | 100.000                                 | 10.150  | 1.000                                   | 1    |
|         | Searce Second Science          |               |          |       | (ad halls), Taxoff                      | 141174  | 1.0000                                  |      |
|         | URAL INSTRUMENTS               |               |          |       | 100000-0000                             | 10.00   | 1.000                                   |      |
|         | Collinson, 12                  |               |          |       | 100-000-0000                            | 10110   | 1.0000                                  |      |
|         | Cate Response 11               |               |          |       | Indiana, Tanak                          | 14.176  | 1.000                                   |      |
|         | Red 2004-00                    |               |          |       | 100000-0000                             | 10.00   | 1.000                                   |      |
|         | Nam Designation (name)<br>Tab  |               |          |       | 100.000                                 | 10.150  | 1.01000                                 |      |
|         | Subjection, 12                 |               |          |       | patients, Tance                         | 14170   | 1.000                                   |      |
|         | 100 magnet, 147                |               |          |       | 100000-0000                             | 10.170  | 1.000                                   | 1    |
|         | Institute phone int            |               |          |       | (and installer, Trans)(4)               | 1-1-1   | 1-binner                                |      |
|         | fact land form, of             |               |          |       | and house. There is                     | 10.75   | 1 - 1 - 1 - 1 - 1 - 1 - 1 - 1 - 1 - 1 - | 1.00 |