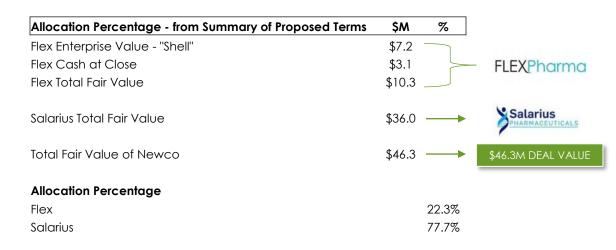

# "EXITS" / PUBLIC COMPANY FINANCINGS

- Identified, awarded, negotiated, and closed a term sheet / public shell with Flex Pharma (FLRX) resulting in Salarius Pharmaceuticals listing on NASDAQ via a reverse merger in 2019
- Facilitated a \$10.9M equity line with Aspire Capital, a private, long-only investment fund focused on making investments in publicly traded companies
- Closed a \$11M \$1 offering with Ladenburg Thalmann funding Salarius
   through Phase 1 / 2 clinical milestones