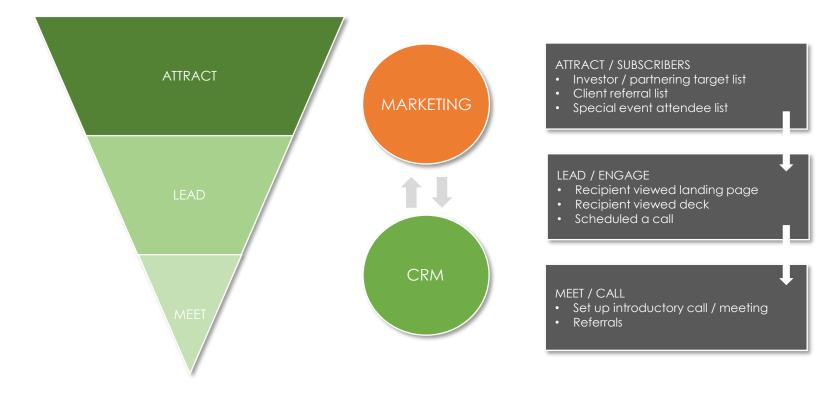

# SJA PARTNERED WITH IQ500 - LEADER IN AI / MACHINE LEARNING

IQ500 connects Issuers, Investors, and Strategic Acquirers directly via an intelligent infrastructure that modernizes the entire private investment continuum from investment research and market analysis to relationship mapping, networking, opportunity screening, communication, transaction management, due diligence, FAQs, valuation, syndication, deal execution, benchmarking, performance measurement, and exit planning.

### WHO DO WE CONTACT ? WHY? HOW?

Individual target contact affiliations. Direct, encrypted, "1:1" communication through MS Teams