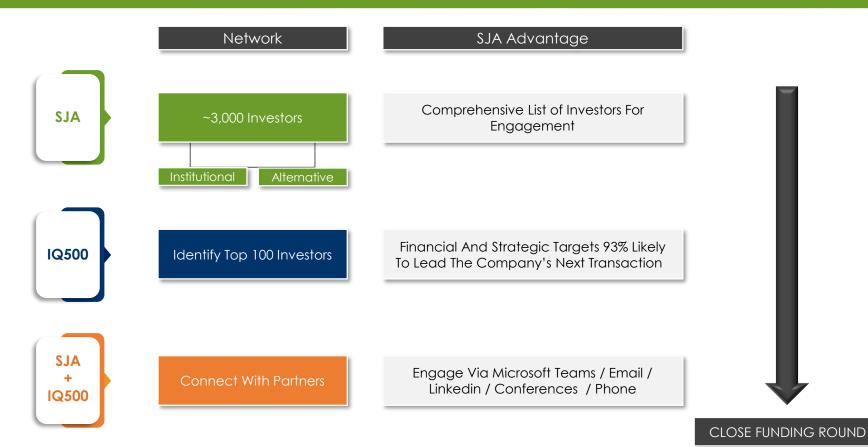

### **PRIVATE COMPANY FINANCINGS**

SJA exceeds client financing objectives by accessing the company's extensive network of institutional, angel groups, and alternative investors (accredited, family offices, hedge funds) to finance early to mid-stage biotech companies through major value inflection points / milestones

Effective at negotiating and closing Seed / Series rounds with institutional capital sources (venture capital, cross-over) and identifying / securing commitments from "Lead" sponsors pivotal to securing investor syndicates

Powered by machine learning which accurately predicts investments with 93% statistical precision, IQ500 seeks to transform the efficiency of the \$480 billion Venture Capital market by streamlining investment selection, risk management, and outcome realization.

# WHICH INVESTORS ARE BEST FOR THE COMPANY?

Financial and strategic targets which are 93% likely to lead the Company's next transaction.

| fact as |                                |                | 11 10110 | 11.14 | - 14 meters                             | 11 m    | 14 I I I                                | 100  |
|---------|--------------------------------|----------------|----------|-------|-----------------------------------------|---------|-----------------------------------------|------|
|         | Contract                       | MARKET COMPARY |          | 1048  | 8014 / Tolk                             | 1010.00 | 10,0704 101                             | 1    |
|         | registration frequences<br>and |                |          |       | 100000-0000                             | 10.170  | 1.000                                   | 1    |
|         | Tage (Solar) Hangaroot,<br>14  |                |          |       | 100000000000000000000000000000000000000 | 10.150  | 1.000                                   |      |
|         | Andrewsen Presents (2)         |                |          |       | Indiana, Panel                          | 141110  |                                         |      |
|         | Search Section 1               |                |          |       | and taken in the other                  | 10.00   | 1.000                                   |      |
|         | August Tayloge                 |                |          |       | 100.000                                 | 10.150  | 1.000                                   | 1    |
|         | Searce Second Science          |                |          |       | (ad halls), Taxoff                      | 141174  | 1.0000                                  |      |
|         | URAL INSTRUMENTS               |                |          |       | 100000-0000                             | 10.00   | 1.000                                   |      |
|         | Collinson, 12                  |                |          |       | 100-000-0000                            | 10110   | 1.0000                                  |      |
|         | Cate Response 11               |                |          |       | Indiana Tana                            | 14.176  | 1.000                                   |      |
|         | Red 2004-00                    |                |          |       | 100000-0000                             | 10.00   | 1.000                                   |      |
|         | Nam Designation (name)<br>Tab  |                |          |       | 100.000                                 | 10.150  | 1.01000                                 |      |
|         | Subjection, 12                 |                |          |       | pathetic, Tanta                         | 14170   | 1.0000                                  |      |
|         | 100 magnet, 147                |                |          |       | 100000-0000                             | 10.170  | 1.000                                   | 1    |
|         | Institute phone int            |                |          |       | (and installer, Trans)(4)               | 1-1-1   | 1-binner                                |      |
|         | fact land form, of             |                |          |       | and house. There is                     | 10.75   | 1 - 1 - 1 - 1 - 1 - 1 - 1 - 1 - 1 - 1 - | 1.00 |

### WHO DO WE CONTACT ? WHY? HOW?

Individual target contact affiliations. Direct, encrypted, "1:1" communication through MS Teams